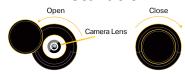

### Installation:

- Swivel cover to expose hole and remove adhesive tab from back of unit.
- Align hole over the camera lens, then press firmly.
- Once installed, simply swivel to open and close.

# OPEN

#### CLOSED