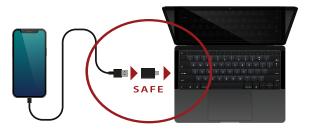

## Installation:

Insert the USB Data Blocker into any USB port i.e. laptop, charging station, etc.

Plug your charging cable into the USB Data Blocker Plug phone or tablet into charging cable to charge

BLUE LINE IS THE SAFETY LINE - 4.75"x6.75"