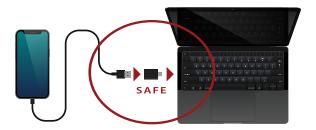

## Installation:

Insert the USB Data Blocker into any USB Type-C port i.e. laptop,

charging station, etc.

Plug your charging cable into the USB Data Blocker Plug phone or tablet into charging cable to charge