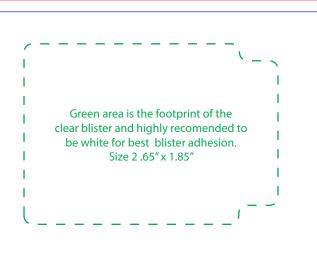

## Packaging Design Tips:

- Packaging can be portrait or landscape however this portrait configuration works best for shipping.
- Package will need a place to blister the product as seen above. Blister will adhere to white paper better than ink saturated paper.